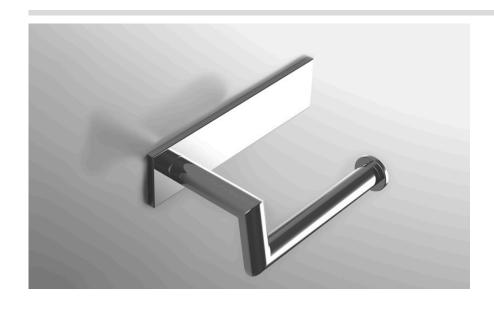

## **COLLECTION EXPONENT**

TISSUE HOLDER

Model

| EXP-TPHR<br>EXP-TPHL |                          | lder (Facing Right) Nolder (Facing Left) | Multiple finishes available. Over 23 finishes to choose from. |
|----------------------|--------------------------|------------------------------------------|---------------------------------------------------------------|
| FINISHES             | Polished (-P)            | Antique Copper (-ACOP)                   | Polished Gold (-PGLD)                                         |
|                      | Brushed (-B)             | Polished Brass (-PBRS)                   | Brushed Copper (-BCOP)                                        |
|                      | Brushed Gold (-BGLD)     | Matte White (-WHT)                       | Brushed Rose Gold (-BRGD)                                     |
|                      | Matte Black (-BLK)       | Brushed Modern Bronze (-BMI              | BRZ) Brushed Black (-BRBLK)                                   |
|                      | Oil Rubbed Bronze (-ORB) | Glossy White (-GWHT)                     | Polished Black (-PBLK)                                        |
|                      | Brushed Brass (-BBRS)    | Polished Rose Gold (-PRGD)               | Antique Nickel (-ANKL)                                        |
|                      | Brushed Bronze (-BBRZ)   | Unlacquered Brass (-UBRS)                | Black Nickel (-NKBL)                                          |
|                      | Antique Brass (-ABRS)    | Polished Nickel (-PNKL)                  |                                                               |