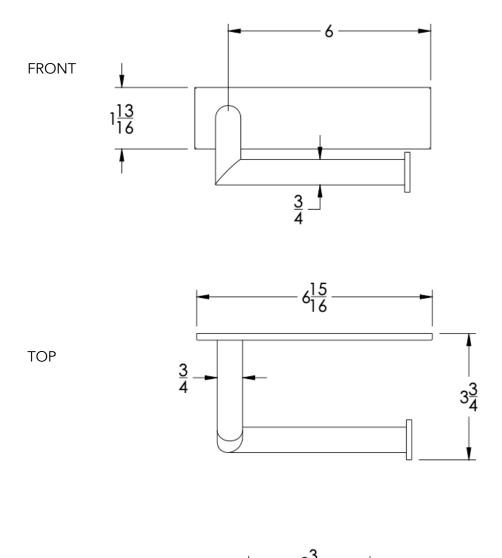

## Dimensions in inches

SIDE  $\emptyset 1\frac{3}{16}$   $0 1\frac{3}{16}$ 

NOTE: Dimensions subject to change without notice.